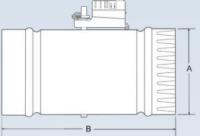

### **Zone Dampers**

URD

- Nylon Blade shaft notched to indicate blade position
- Male crimped end to ease installation process
- More forgiving door allows minor out-of-round dampers to operate smoothly
- Open and Closed LED's indicate blade position

- Nylon shaft provides thermal barrier to eliminate condensation
- Integrated door seal provides 97% shut off up to 1" W.C.
- Integrated seal eliminates loose gasket material
- Min./Max open and close adjustable set points

#### NOMINAL DIMENSIONS

| MODEL #  | A      | В      |
|----------|--------|--------|
| URD - 4  | 4.00″  | 10.00″ |
| URD - 5  | 5.00″  | 10.00″ |
| URD - 6  | 6.00″  | 12.00″ |
| URD - 7  | 7.00″  | 12.00″ |
| URD - 8  | 8.00″  | 12.00″ |
| URD - 9  | 9.00″  | 12.00″ |
| URD - 10 | 10.00″ | 12.00″ |
| URD - 12 | 12.00″ | 14.00″ |
| URD - 14 | 14.00″ | 16.00″ |
| URD - 16 | 16.00″ | 20.00″ |
| URD - 18 | 20.00″ | 22.00″ |
| URD - 20 | 22.00″ | 24.00″ |
|          |        |        |