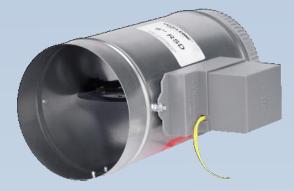

### **Zone Dampers**

URD

- Nylon Blade shaft notched to indicate blade position
- Male crimped end to ease installation process
- More forgiving door allows minor out-of-round dampers to operate smoothly
- Open and Closed LED's indicate blade position

- Nylon shaft provides thermal barrier to eliminate condensation
- Integrated door seal provides 97% shut off up to 1" W.C.
- Integrated seal eliminates loose gasket material
- Min./Max open and close adjustable set points

#### **MOTOR SPECS**

18 in. lbs. torque / 4x stronger than any other zone damper

1.5 VA Draw

C/UL Listed

24Volt, class 2 NEMA Certified

"Halomo" brushless ECM motor

40 seconds open/close

Optional end switch for additional interface