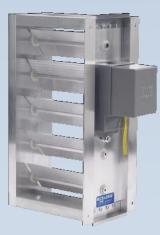

### Zone Dampers

ND

- Nylon Blade shaft notched to indicate blade position
- Heavy gauge extruded aluminum frame
- Nylon blade bushings allow for smooth, quiet operation
- Open and Closed LED's indicate blade position

#### **Motor Specs**

18 in. lbs. torque / 4x stronger than any other zone damper

1.5 VA Draw

C/UL Listed

24Volt, class 2 NEMA Certified

"Halomo" brushless ECM motor

40 seconds open/close

Optional end switch for

additional interface

- Nylon shaft provides thermal barrier to eliminate condensation
- Overlapping blades provides
  97% shut off up to 1" W.C.
- Custom and Odd size are available
- Min./Max open and close
- adjustable set points