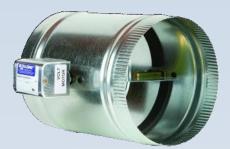

### SID

#### The Most Complete and Easy to Install Zone Damper for Retrofit Applications

The SID (Slip-In-Damper) is the most

user friendly retrofit damper available. The 1.5VA actuator allows up to 20 SID's on one EWC Controls zone panel with a 40VA transformer. EWC Controls also offers more sizes than any other competitor. With a single cut the SID can be installed in seconds. The optional SIA end switch allows for increased flexibility.

#### **MOTOR SPECS**

18 in. lbs. torque / 4x stronger than any other zone damper

1.5 VA Draw

C/UL Listed

24Volt, class 2 NEMA Certified

"Halomo" brushless ECM motor

40 seconds open/close

Optional end switch for additional interface