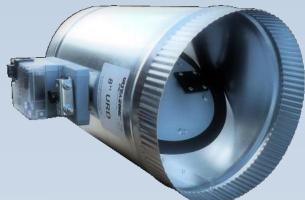

### Zone Dampers

ND

- Nylon Blade shaft notched to indicate blade position
- Heavy gauge extruded aluminum frame
- Nylon blade bushings allow for smooth, quiet operation
- Open and Closed LED's indicate blade position

additional interface

- Nylon shaft provides thermal barrier to eliminate condensation
- Overlapping blades provides
  97% shut off up to 1" W.C.
- Custom and Odd size are available
- Min./Max open and close
- adjustable set points