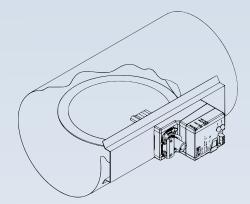

### SID

#### The Most Complete and Easy to Install Zone Damper for Retrofit Applications

The SID (Slip-In-Damper) is the most

user friendly retrofit damper available. The 1.5VA actuator allows up to 20 SID's on one EWC Controls zone panel with a 40VA transformer. EWC Controls also offers more sizes than any other competitor. With a single cut the SID can be installed in seconds. The optional SIA end switch allows for increased flexibility.