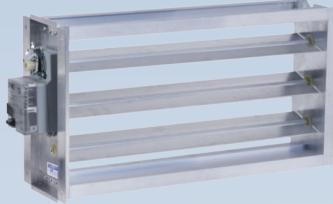

### **Zone Dampers**

URD

- Nylon Blade shaft notched to indicate blade position
- Male crimped end to ease installation process
- More forgiving door allows minor out-of-round dampers to operate smoothly
- Open and Closed LED's indicate blade position

- Nylon shaft provides thermal barrier to eliminate condensation
- Integrated door seal provides 97% shut off up to 1" W.C.
- Integrated seal eliminates loose gasket material
- Min./Max open and close adjustable set points