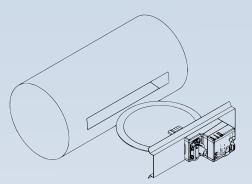

### SID

#### The Most Complete and Easy to Install Zone Damper for Retrofit Applications

The SID (Slip-In-Damper) is the most

user friendly retrofit damper available. The 1.5VA actuator allows up to 20 SID's on one EWC Controls zone panel with a 40VA transformer. EWC Controls also offers more sizes than any other competitor. With a single cut the SID can be installed in seconds. The optional SIA end switch allows for increased flexibility.