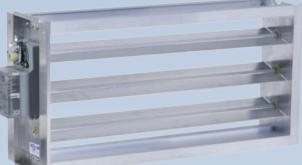

### Zone Dampers

ND

- Nylon Blade shaft notched to indicate blade position
- Heavy gauge extruded aluminum frame
- Nylon blade bushings allow for smooth, quiet operation
- Open and Closed LED's indicate blade position

additional interface

- Nylon shaft provides thermal barrier to eliminate condensation
- Overlapping blades provides
  97% shut off up to 1" W.C.
- Custom and Odd size are available
- Min./Max open and close
- adjustable set points